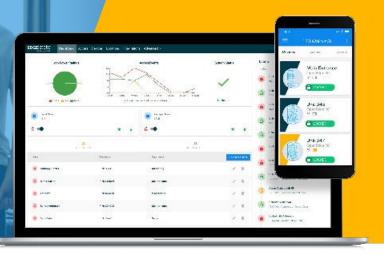

## Complete access control and streamlined guest experiences.

RemoteLock's EdgeState software provides complete access control from a single, easy-to-use dashboard. Whether you manage one property or hundreds, RemoteLock is designed to make managing access easy and efficient.

#### **Centralized Control**

Manage your properties, locks and user permissions from a computer or smartphone.

+1 (877) 254 5625

**Notifications and History** Keep your finger on the pulse of your property's access with email and text notifications, as well as searchable history.